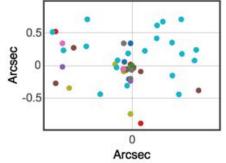

|         |



#### VizieR Photometry viewer

share +

Target 3c273
Radius (in arcsec) 1
submit



3c273 (12 29 6.695+02 03 8.662), radius: 1 arcsec







## Added value (continued, non-exhaustive)

## Durability of storage / archive, availability

Multi-site backups and mirrors

### Diversity of access modes, interoperability

VO protocols and tools, TAP, Topcat, Aladin, Python astroquery, ...

# Indexation (metadata), curation / validation by CDS documentalists Fluid cross-catalog navigation and visualization

- Links to original samples and between tables
- Visualizations of data in tables highlights your data / results

## **Digital Objects Identifiers**

Improve traceability and discoverability, citeability of your dataset

## Help CDS help you



- VizieR submit page: https://cdsarc.unistra.fr/vizier.submit/
- Check the "make your data visible" brochure: http://cdsarc.u-strasbg.fr/submit/Make\_your\_data\_visible.pdf
- In general, a