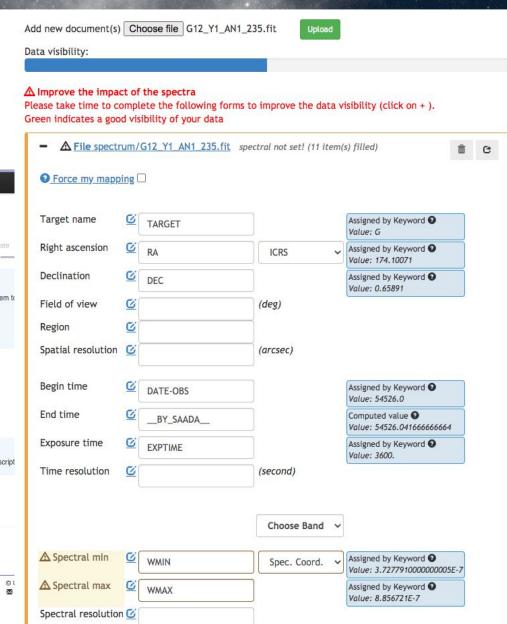

## Meta data

The metadata describes the data:

- Type of data (catalog, spectra, light curves etc...)
- Units
- Wavelengths / filters / bands / instrument
- Magnitude system, Coordinates system
- Since 2018: time system
- ... with <u>homogenized descriptions</u>, using VizieR conventions

Goal: **Discoverability**, reusability (FAIR), platform for higher level services (phot. Viewer, associated data, ...) = added value

| J/A+A     | V549/A133/                                | lable3 p     |                                               |                    |         |      |          |                     |                |     |        |     |
|-----------|-------------------------------------------|--------------|-----------------------------------------------|--------------------|---------|------|----------|---------------------|----------------|-----|--------|-----|
| Cont      | Grantation                                | Brig         | ht northern -                                 | adio               |         | -    |          |                     |                |     |        |     |
|           |                                           | VLA          | VIVLA sonn                                    | De coonti          | With VI | A/I  | VI A OF  |                     |                |     |        |     |
| P. D      |                                           | and          | ht northern r<br>VJVLA soun<br>flux densities | coordinan          | bs 201  | AAA  | 549A 13  | tinsky              | 2013)          |     | -      | -   |
| Full P    | Source                                    | D A Tanas    |                                               | (102 rows)         |         |      | MALI.    | X R                 | cadMe+flp      | 4   |        |     |
|           | 100                                       | RAJ2000      | DEJ2000                                       | Ohabar             |         |      |          |                     |                | *   | 9      | ,   |
| - COP 100 | MAN AND AND AND AND AND AND AND AND AND A | deg          |                                               | ObsDate<br>"Y:M:D" | SC      | 2    | SX       |                     |                |     |        |     |
| LP        | J0006-0623<br>J0019+7327                  | 001.557897   | 4/8                                           | TIMED.             | mly     | mly  | mJy      | 2                   | L SKa          |     | 80     |     |
| 2         | J0019+7327                                | 004 940222   | -06.393149                                    | 2010-07-02         | 2415.0  | 400  | 48       | mly                 | mly            | mir |        | 2   |
| 2         | J0050-0979                                | 012 (20      | *13.438338                                    | 2009-08-22         | 1101 0  | 9.3  | 2301.6   | 14.9                | 1653.4         | 0.4 | 48     | 1   |
| 4P        | J0108+0135                                | 012.072136   | -09.484781                                    | 2010-07-23         | 1191.9  | 0.7  | 1224.7   | 1.4                 | 1051.2         | 4.0 |        | 10  |
| 5P        | J0108+0135<br>J0125-0005                  | 017.161546   | +01.583421                                    | 2010-07-23         | 434.1   | 1.0  | 200 n    | 1.4                 | 123.7          | 4.0 | -4112  |     |
| 6P        | J0125-0005<br>J0137+3309                  | 021.370182   | -00.098870                                    | 2010-07-23         |         | 13.6 | 3909.3   | 25,4                | 2736.1         | 0.0 | 115.2  | 0   |
| 770       | J0137+3309<br>J0137+3309                  | 024,420833   | +33.159722                                    | 2000 08 22         |         | 4.8  |          |                     | 787.1          | 3.0 | 2295.3 |     |
| 7.5       | J0137+3309<br>J0137+3309                  | 024.422081   | +33 150750                                    | 2009-08-27         | 5537.1  | 0.1  | 3267.0   | 0.1                 | 1234.9         | 3.9 | 24511  | _   |
|           |                                           |              |                                               |                    |         | 0.4  | 3290.7   | 0.3                 | 1424.3         |     | 400.14 | - 4 |
| 2P        | J0137+3309<br>J0137+3309                  | 024,422081   | 433 150250                                    | 2010-07-02         | 5440.2  | 20.8 | 3278.5   | 21.3                | 858.1          |     | 441.00 |     |
| 10 P      | J0137+3309                                | 024 422081   | +33 150040                                    | 2010-07-23         | 5438.7  | 20,8 |          |                     | 858.9          |     | 41.40  |     |
| 11 P      | J0137+3300                                | 024 422001   | +33.139759                                    | 2010-08-03         | 5434.5  | 20.8 |          |                     |                |     |        |     |
|           |                                           |              |                                               |                    |         |      |          | 21.3                | 858.1<br>858.4 |     | 200.00 |     |
| 127       | J0137+3309                                | 024.422081   | +33.159759                                    | 2010-09-20         | 5440.3  | 21,0 | 20173    | 213                 |                |     |        |     |
| A.C.A.    | 2012/172009                               | 1029,922U81  | +33.159750                                    | 2010.00.24         | E421 A  | 21.4 |          | -                   | 858.8          |     |        | 4   |
| 4.7.4     | 2012/13/09                                | 1024.422081  | +33.159759                                    | 2010-10-20         | 5424.3  | 21.2 |          |                     | 858.5          |     |        | 5   |
| 121       | JU137+3309                                | 024.422081   | +33.159759                                    | 2010-11-09         | 5302.7  | 24.5 |          |                     | 860.7          |     | 9180   | 5   |
| 107       | 30137+3309                                | 024.422081   | +33.159759                                    | 2010-11-20         | 5403.8  | 21.9 |          |                     | 860.5<br>858.9 |     |        | 5   |
| 179       | J0137+3309                                | 024,422081   | +33,159750                                    | 2010-11-27         | 5185.6  | 23.5 | 3316.1   | 22.0                |                | -   | 41.00  | 3   |
| 187       | J0217+7349                                | 034 378389   | +73.825728                                    | 2009-08-27         | 4751 2  | 10   | 4255 6   | 4.24                | 861.8          |     | 674.0  | 5   |
|           | J0217+7349                                |              |                                               |                    |         |      | 4533.0   | 4.2                 |                |     |        | 17  |
|           | J0217+7349<br>J0217+7349                  |              |                                               |                    | 2014.4  | 19.9 |          | -                   | 2244.3         |     |        | 14  |
|           |                                           |              |                                               |                    | 1100 0  | 4.2  |          | -                   | 2284.8         |     |        | 10  |
| 211       | J0228+6721                                | 0.57.208548  | +67.330841                                    | 2010-09-20         | 1108.8  | 4.3  | 21102.01 | 127.0               | 903.6          |     |        |     |
| 221       | J0319+4130                                | 049.950667   | +41.511695                                    | 2010-09-07         | 14333.1 | 30.1 | 2004 6   | 13/10               | 2843.4         |     |        | 18  |
| 231       | J0336+3218                                | 054.125448   | +32.308151                                    | 2010-09-07         | 0004.5  | 22.0 | 2095.6   | 13.0                | 8246.94        |     |        | -   |
| 241       | 10359+5057                                | 059.873947   | +50.963934                                    | 2010-09-20         | 8834.3  | 33.8 |          |                     | 2233.3         |     | 111111 | 15  |
| 267       | 10418+3801                                | 064.588654   | +38.026611                                    | 2010-09-20         | 2827.4  | 19.6 |          |                     |                |     |        | 0   |
|           |                                           |              |                                               |                    |         |      | 4800 C   | 0.5*                |                |     |        | o   |
| 400       | 10422-0120                                | IN65 81 5792 | -01.342611                                    | 2009-11-03         | 3966.9  | 0.5  | 4398.9   |                     | 5651.52        |     |        | -1  |
| 6/1       | J0423-0120<br>J0423-0120                  | 065.815836   | -01.342518                                    | 2010-09-07         |         |      | -        | STATE OF THE PARTY. | -              |     |        | ä   |
| 281       | 30423-0120                                | 000-3710000  | -01245218                                     | 7010-03-01         |         |      |          |                     |                |     |        |     |
|           | 10423-0120                                | 065.815836   |                                               |                    |         |      | 4395.9   | 120                 | 8585.7         |     |        |     |
|           |                                           |              |                                               |                    |         |      |          |                     |                |     |        |     |
|           |                                           |              |                                               |                    |         |      |          |                     |                |     |        |     |
|           |                                           |              |                                               |                    |         |      |          |                     |                |     |        |     |
|           |                                           |              |                                               |                    |         |      |          |                     |                |     |        |     |
|           |                                           |              |                                               |                    |         |      |          |                     |                |     |        |     |
|           |                                           |              |                                               |                    |         |      |          |                     |                |     |        |     |
|           |                                           |              |                                               |                    |         |      |          |                     |                |     |        |     |