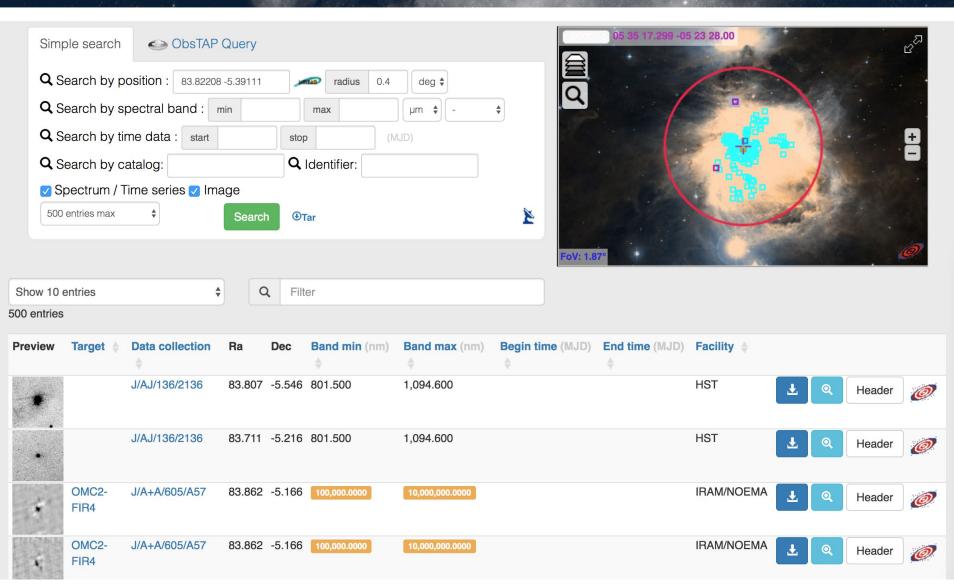

few simple rules to help smooth the process=> get your data online:
  - Avoid object names truncations
  - Use existing names, use CDS dictionary: http://cds.u-strasbg.fr/Dic
  - Provide coordinates, as often as possible.
  - One quantity per column! don't mix:
    - Limits and errors
    - Different f Iters in same column
    - Different units
- => Electronic tables need not / should not be an exact copy of paper table

## FAIR Associated data publication

Data management plans increasingly require publication of the data used to produce the article tables: images, spectra, data cubes, time series...

Preferably in reduced form rather than raw (available at telescope archive).

Important aspect of results reproducibility and open science (FAIRness)



## VizieR Associated data web page



## Associated data: indexation, metadata

#### Indexation of the associated data

Improving the associated data visibility with indexation and meta-data based on the ObsCore Data model (VO).

#### Critical metadata

- Position RA, DEC (WCS mandatory)
- Spectral range, time of observation
- Target name
- Instrument / Facility
- FITS standard => metadata may exist, but:
  - non-unique, ambiguous keywords
  - Can be inaccurate (tel positions, spectral coverage)
- => Mapping supervised by authors and/or CDS documentalists

## Associated data: mapping by authors

Tentative metadata is generated automatically, to be completed/corrected by author upon submission





## Associated data: FITS validator

#### **FITS Validator**

This service is an add-on of the VizieR upload service based on the