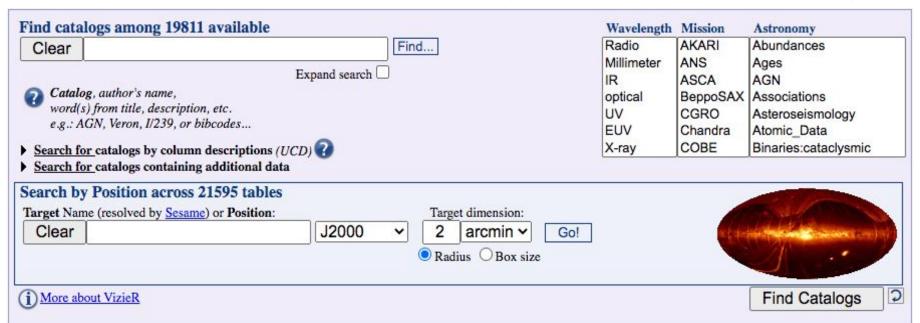

## VizieR can be queried:

- By catalog name
- By wavelength, Mission name, object type / process, ...
- By keyword (galaxies, quasars, ISM, ...)
- By column description
- By position, through ALL catalogs (>50 years of observations)