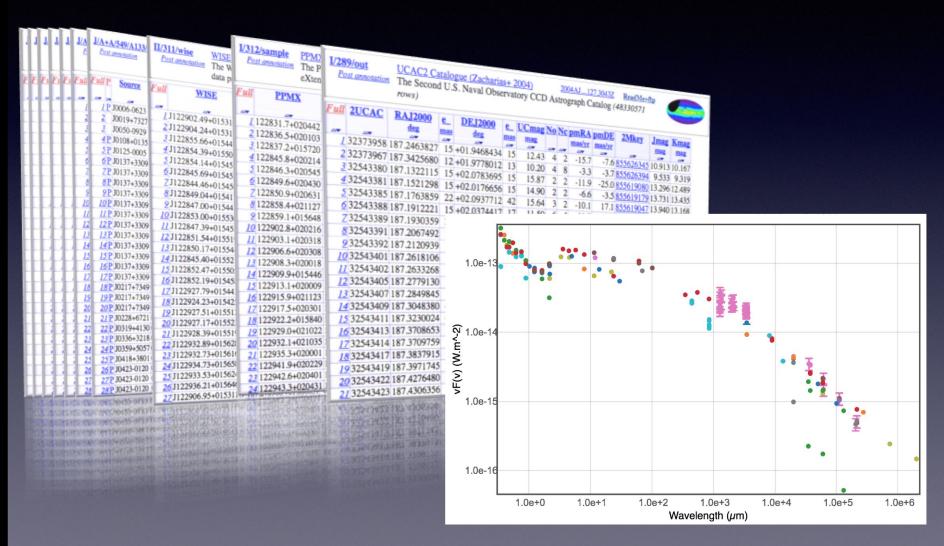

Goal: **Discoverability**, reusability (FAIR), platform for higher level services (phot. Viewer, associated data, ...) = added value

| J/A+A     | V549/A133/                                | lable3 p     |                                               |                    |         |      |          |                     |                |     |        |     |
|-----------|-------------------------------------------|--------------|-----------------------------------------------|--------------------|---------|------|----------|---------------------|----------------|-----|--------|-----|
| Cont      | Grantation                                | Brig         | ht northern -                                 | adio               |         | -    |          |                     |                |     |        |     |
|           |                                           | VLA          | VIVLA sonn                                    | De coonti          | With VI | A/I  | VI A OF  |                     |                |     |        |     |
| P. D      |                                           | and          | ht northern r<br>VJVLA soun<br>flux densities | coordinan          | bs 201  | AAA  | 549A 13  | tinsky              | 2013)          |     | -      | -   |
| Full P    | Source                                    | D A Tanas    |                                               | (102 rows)         |         |      | MALI.    | X R                 | cadMe+flp      | 4   |        |     |
|           | 100                                       | RAJ2000      | DEJ2000                                       | Ohabar             |         |      |          |                     |                | *   | 9      | ,   |
| - COP 100 | MAN AND AND AND AND AND AND AND AND AND A | deg          |                                               | ObsDate<br>"Y:M:D" | SC      | 2    | SX       |                     |                |     |        |     |
| LP        | J0006-0623<br>J0019+7327                  | 001.557897   | 4/8                                           | TIMED.             | mly     | mly  | mJy      | 2                   | L SKa          |     | 80     |     |
| 2         | J0019+7327                                | 004 940222   | -06.393149                                    | 2010-07-02         | 2415.0  | 400  | 48       | mly                 | mly            | mir |        | 2   |
| 2         | J0050-0979                                | 012 (20      | *13.438338                                    | 2009-08-22         | 1101 0  | 9.3  | 2301.6   | 14.9                | 1653.4         | 0.4 | 48     | 1   |
| 4P        | J0108+0135                                | 012.072136   | -09.484781                                    | 2010-07-23         | 1191.9  | 0.7  | 1224.7   | 1.4                 | 1051.2         | 4.0 |        | 10  |
| 5P        | J0108+0135<br>J0125-0005                  | 017.161546   | +01.583421                                    | 2010-07-23         | 434.1   | 1.0  | 200 n    | 1.4                 | 123.7          | 4.0 | -4112  |     |
| 6P        | J0125-0005<br>J0137+3309                  | 021.370182   | -00.098870                                    | 2010-07-23         |         | 13.6 | 3909.3   | 25,4                | 2736.1         | 0.0 | 115.2  | 0   |
| 770       | J0137+3309<br>J0137+3309                  | 024,420833   | +33.159722                                    | 2000 08 22         |         | 4.8  |          |                     | 787.1          | 3.0 | 2295.3 |     |
| 7.5       | J0137+3309<br>J0137+3309                  | 024.422081   | +33 150750                                    | 2009-08-27         | 5537.1  | 0.1  | 3267.0   | 0.1                 | 1234.9         | 3.9 | 24511  | _   |
|           |                                           |              |                                               |                    |         | 0.4  | 3290.7   | 0.3                 | 1424.3         |     | 400.14 | - 4 |
| 2P        | J0137+3309<br>J0137+3309                  | 024,422081   | 433 150250                                    | 2010-07-02         | 5440.2  | 20.8 | 3278.5   | 21.3                | 858.1          |     | 441.00 |     |
| 10 P      | J0137+3309                                | 024 422081   | +33 150040                                    | 2010-07-23         | 5438.7  | 20,8 |          |                     | 858.9          |     | 41.40  |     |
| 11 P      | J0137+3300                                | 024 422001   | +33.139759                                    | 2010-08-03         | 5434.5  | 20.8 |          |                     |                |     |        |     |
|           |                                           |              |                                               |                    |         |      |          | 21.3                | 858.1<br>858.4 |     | 200.00 |     |
| 127       | J0137+3309                                | 024.422081   | +33.159759                                    | 2010-09-20         | 5440.3  | 21,0 | 20173    | 213                 |                |     |        |     |
| A.C.A.    | 2012/172009                               | 1029,922U81  | +33.159750                                    | 2010.00.24         | E421 A  | 21.4 |          | -                   | 858.8          |     |        | 4   |
| 4.7.4     | 2012/13/09                                | 1024.422081  | +33.159759                                    | 2010-10-20         | 5424.3  | 21.2 |          |                     | 858.5          |     |        | 5   |
| 121       | JU137+3309                                | 024.422081   | +33.159759                                    | 2010-11-09         | 5302.7  | 24.5 |          |                     | 860.7          |     | 9180   | 5   |
| 107       | 30137+3309                                | 024.422081   | +33.159759                                    | 2010-11-20         | 5403.8  | 21.9 |          |                     | 860.5<br>858.9 |     |        | 5   |
| 179       | J0137+3309                                | 024,422081   | +33,159750                                    | 2010-11-27         | 5185.6  | 23.5 | 3316.1   | 22.0                |                | -   | 41.00  | 3   |
| 187       | J0217+7349                                | 034 378389   | +73.825728                                    | 2009-08-27         | 4751 2  | 10   | 4255 6   | 4.24                | 861.8          |     | 674.0  | 5   |
|           | J0217+7349                                |              |                                               |                    |         |      | 4533.0   | 4.2                 |                |     |        | 17  |
|           | J0217+7349<br>J0217+7349                  |              |                                               |                    | 2014.4  | 19.9 |          | -                   | 2244.3         |     |        | 14  |
|           |                                           |              |                                               |                    | 1100 0  | 4.2  |          | -                   | 2284.8         |     |        | 10  |
| 211       | J0228+6721                                | 0.57.208548  | +67.330841                                    | 2010-09-20         | 1108.8  | 4.3  | 21102.01 | 127.0               | 903.6          |     |        |     |
| 221       | J0319+4130                                | 049.950667   | +41.511695                                    | 2010-09-07         | 14333.1 | 30.1 | 2004 6   | 13/10               | 2843.4         |     |        | 18  |
| 231       | J0336+3218                                | 054.125448   | +32.308151                                    | 2010-09-07         | 0004.5  | 22.0 | 2095.6   | 13.0                | 8246.94        |     |        | -   |
| 241       | 10359+5057                                | 059.873947   | +50.963934                                    | 2010-09-20         | 8834.3  | 33.8 |          |                     | 2233.3         |     | 111111 | 15  |
| 267       | 10418+3801                                | 064.588654   | +38.026611                                    | 2010-09-20         | 2827.4  | 19.6 |          |                     |                |     |        | 0   |
|           |                                           |              |                                               |                    |         |      | 4800 C   | 0.5*                |                |     |        | o   |
| 400       | 10422-0120                                | IN65 81 5792 | -01.342611                                    | 2009-11-03         | 3966.9  | 0.5  | 4398.9   |                     | 5651.52        |     |        | -1  |
| 6/1       | J0423-0120<br>J0423-0120                  | 065.815836   | -01.342518                                    | 2010-09-07         |         |      | -        | STATE OF THE PARTY. | -              |     |        | ä   |
| 281       | 30423-0120                                | 000-3710000  | -01245218                                     | 7010-03-01         |         |      |          |                     |                |     |        |     |
|           | 10423-0120                                | 065.815836   |                                               |                    |         |      | 4395.9   | 120                 | 8585.7         |     |        |     |
|           |                                           |              |                                               |                    |         |      |          |                     |                |     |        |     |
|           |                                           |              |                                               |                    |         |      |          |                     |                |     |        |     |
|           |                                           |              |                                               |                    |         |      |          |                     |                |     |        |     |
|           |                                           |              |                                               |                    |         |      |          |                     |                |     |        |     |
|           |                                           |              |                                               |                    |         |      |          |                     |                |     |        |     |
|           |                                           |              |                                               |                    |         |      |          |                     |                |     |        |     |
|           |                                           |              |                                               |                    |         |      |          |                     |                |     |        |     |

| J/A+    | V549/A133/                             | lable 2 n   |                                               |               |         |      |          |         |                           |           |     |
|---------|----------------------------------------|-------------|-----------------------------------------------|---------------|---------|------|----------|---------|---------------------------|-----------|-----|
| Con     | ganotation                             | BUE BUE     | ht northern r<br>VJVLA soun<br>flux densities | adla          | _       |      |          |         |                           |           |     |
|         |                                        | VLA         | JVLA sonn                                     | auto sources  | With VI | AJT  | /1 s av  |         |                           |           |     |
|         |                                        | and         | flux densities                                | ce coordinate | es mi   | AAA  | 549A 13  | rinsky+ | 2013)                     |           |     |
| FullP   | Source                                 | Direct      |                                               | (102 rows)    |         |      | - PANT 1 | M. Ro   | elMe+fip                  |           |     |
|         | -                                      | RAJ2000     | DEJ2000                                       | Ohn           |         |      |          |         | -                         | 10        | ,   |
| 400 10  | ANY                                    | deg         |                                               | ObsDate       | SC      | 2    | SX       |         |                           |           |     |
| LP      | J0006-0623<br>J0019+7327               | 001 557007  | 4/9                                           | "Y:M:D"       | mly     | mly  | nly      | E IL    | SKa /                     | SO        | 4   |
| 2       | J0019+7327                             | 004 04022   | -06.393149                                    | 2010-07-02    | TALES   | 400  | de       | mly     | mly Fi                    | SQ<br>mls | V   |
|         | J0050.0020                             | Oto con     | T13/438338                                    | 2009,09 22    | 11011   |      |          | 14.0    | 16534                     |           |     |
| 4 P     | J0050-0929<br>J0108+0135               | 012.672156  | -09.484781                                    | 2010.07.22    | 1191.9  | 0.7  | 1224.7   | 1.4*    | 1051.2                    | 1,503.5   |     |
| 50      | 10126 0004                             | 017.161546  | +01.583421                                    | 2010-07-23    | 254.1   | 1.0  | 209.9    | 1.4     | 1001.2                    | 901,9     |     |
| 60      | J0108+0135<br>J0125-0005<br>J0137+3309 | 021.370182  | -00.098870                                    | 2010-07-23    | 3558.8  | 13.6 | 3909.3   | 25.4    | 123.7 %                   | Hes       | 10  |
|         |                                        |             |                                               |               |         | 9.5  |          | 2014    | 2736.1 13.6               |           |     |
| ZP      | J0137+3309<br>J0137+3309               | 024,422081  | +33 150750                                    | 2009-08-27    | 5537.1  | 0.1  | 3267.0   | 0.1*    | 787.1 3.9                 |           |     |
|         |                                        |             |                                               |               |         | 0.4  | 3290.7   | 0.3*    | 1234.9 0.1                | 444.14    | - " |
| 21      | J0137+3309<br>J0137+3309<br>J0137+3309 | 024 422091  | +22.150000                                    | 2010-07-02    | 5440.2  | 20.8 | 3278.5   | 21.3    | 1266.6 5.7                | 44114     | 0.  |
| 10 P    | J0137+3309<br>J0137+3309               | 024.422001  | +33.139759                                    | 2010-07-23    | 5438.7  | 20,8 |          | 41.0    | 858.1 4.3                 | 41,400    |     |
| 117     | 1013743300                             | 024.422081  | +33.159759                                    | 2010-08-03    | 5434.5  | 20.8 |          |         | 858.9 4.3                 | -47.0     | 4   |
|         |                                        |             |                                               |               |         |      |          | 21.2    | 858.1 4.3                 |           | -4  |
| 14.1    | J0137+3309                             | 024.422081  | +33.159759                                    | 2010-09-20    | 5440 3  | 21.0 | PE17.3   | 61.3    | 858.4 4.3                 |           | -4  |
| 6.4C, A | 2013/13309                             | 1024.4ZZU81 | +33.150750                                    | 2010.00.24    | £421.0  | 21.4 |          | -       | 858.8 4.3                 |           | 4   |
| 4.7.4   | 2013/1300                              | 1024.422081 | +33.159759                                    | 2010.10.20    | 5424.3  | 21.4 |          | -       | 858.5 4.3                 |           | 5   |
| 121     | JU13/+3309                             | 024.422081  | +33.159759                                    | 2010-11-09    | 5302.7  | 24.5 |          |         | 860.7 4.3                 |           | 5   |
| 161     | J0137+3309                             | 024.422081  | +33.159759                                    | 2010-11-20    | 5403.9  | 21.0 |          | -       | 860.5 4.5                 |           | 5   |
| 171     | J0137+3309                             | 024 422081  | +33 150750                                    | 2010-11-20    | \$105.6 | 22.6 | 22161    | 22.0    | 858.9 4.3                 |           | -5  |
| 181     | J0217+7349                             | 034 379390  | ±73 935739                                    | 2000 00 27    | 4262.0  | 40   | 3310.1   | 23.0    | 861.8 4,4                 |           | 5   |
|         | J0217+7349                             |             |                                               |               |         |      | 4233.0   | 4.2*    | 2974.5 14.2               |           | 17  |
|         |                                        |             |                                               |               |         | 14.9 |          | _       | 2244.3 11.1               |           | 14  |
|         | J0217+7349                             |             |                                               |               |         |      |          | _       | 2284.8 11.3               |           | 16  |
| 21      | J0228+6721                             | 037.208548  | +67.350841                                    | 2010-09-20    | 1108.8  | 43   |          |         | 903.6 4.5                 |           | 0   |
| 22      | J0319+4130                             | 049.950667  | +41.511695                                    | 2010-09-07    | 14555.1 | 36.1 | 21103.0  | 137.0   | 18627.692.4               |           | 18  |
| 231     | J0336+3218                             | 054.125448  | +32.308151                                    | 2010-09-07    |         | ***  | 2095.6   | 13.0    | 2843.4 14.1               |           | 52  |
| 241     | 10350+505                              | 050 873947  | +50.963934                                    | 2010-09-20    | 8834.3  | 33.8 |          |         | 8246.940.9<br>2233.3 11.1 | 110000    | 15  |
| 261     | 10418+3801                             | 064 588654  | +38.026611                                    | 2010-09-20    | 2821.4  | 19.6 |          |         | 8505.0 0.1                |           | 0   |
|         |                                        |             |                                               |               |         |      | 4800.0   |         | 8585.7 0.6                |           | 0   |
| 400     | 0.10423-0120                           | 065.815792  | -01.342611                                    | 2009-11-03    | 3966.9  | 0.5  | 4398.9   | 0.5*    | 5651.5 28.0               |           | -1  |
| 47      | J0423-0120<br>J0423-0120               | 065.815836  | -01.342518                                    | 2010-09-07    |         |      | 6200.0   | 40.2    | -                         |           |     |
| 28      | 30423-0120                             | 000.012020  | ALC: ATOTAL                                   | 10:40-02:01   |         |      |          | 40.2    |                           |           |     |
|         | 10423-0120                             | 065.815836  | OLDSELL                                       |               |         |      | 4398.9   | 150     |                           |           |     |
|         |                                        |             |                                               |               |         |      |          |         |                           |           |     |
|         |                                        |             |                                               |               |         |      |          |         |                           |           |     |
|         |                                        |             |                                               |               |         |      |          |         |                           |           |     |
|         |                                        |             |                                               |               |         |      |          |         |                           |           |     |
|         |                                        |             |                                               |               |         |      |          |         |                           |           |     |
|         |                                        |             |                                               |               |         |      |          |         |                           |           |     |
|         |                                        |             |                                               |               |         |      |          |         |                           |           |     |