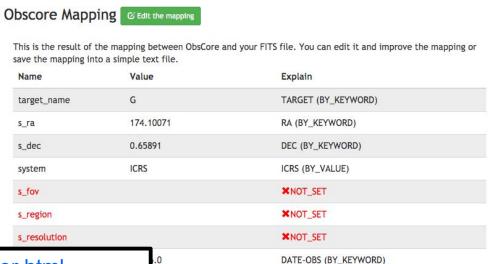

## Meta data

The metadata describes the data:

- Type of data (catalog, spectra, light curves etc...)
- Units
- Wavelengths / filters / bands / instrument
- Magnitude system, Coordinates system
- Since 2018: time system
- ... with <u>homogenized descriptions</u>, using VizieR conventions

Goal: **Discoverability**, reusability (FAIR), platform for higher level services (phot. Viewer, associated data, ...) = added value

| J/A+A     | V549/A133/                                | lable3 p     |                                               |                    |         |      |          |                     |                |     |        |     |
|-----------|-------------------------------------------|--------------|-----------------------------------------------|--------------------|---------|------|----------|---------------------|----------------|-----|--------|-----|
| Cont      | Grantation                                | Brig         | ht northern -                                 | adio               |         | -    |          |                     |                |     |        |     |
|           |                                           | VLA          | VIVLA sonn                                    | De coonti          | With VI | A/I  | VI A OF  |                     |                |     |        |     |
| P. D      |                                           | and          | ht northern r<br>VJVLA soun<br>flux densities | coordinan          | bs 201  | AAA  | 549A 13  | tinsky              | 2013)          |     | -      | -   |
| Full P    | Source                                    | D A Tanas    |                                               | (102 rows)         |         |      | MALI.    | X R                 | cadMe+flp      | 4   |        |     |
|           | 100                                       | RAJ2000      | DEJ2000                                       | Ohabar             |         |      |          |                     |                | *   | 9      | ,   |
| - COP 100 | MAN AND AND AND AND AND AND AND AND AND A | deg          |                                               | ObsDate<br>"Y:M:D" | SC      | 2    | SX       |                     |                |     |        |     |
| LP        | J0006-0623<br>J0019+7327                  | 001.557897   | 4/8                                           | TIMED.             | mly     | mly  | mJy      | 2                   | L SKa          |     | 80     |     |
| 2         | J0019+7327                                | 004 940222   | -06.393149                                    | 2010-07-02         | 2415.0  | 400  | 48       | mly                 | mly            | mir |        | 2   |
| 2         | J0050-0979                                | 012 (20      | *13.438338                                    | 2009-08-22         | 1101 0  | 9.3  | 2301.6   | 14.9                | 1653.4         | 0.4 | 48     | 1   |
| 4P        | J0108+0135                                | 012.072136   | -09.484781                                    | 2010-07-23         | 1191.9  | 0.7  | 1224.7   | 1.4                 | 1051.2         | 4.0 |        | 10  |
| 5P        | J0108+0135<br>J0125-0005                  | 017.161546   | +01.583421                                    | 2010-07-23         | 434.1   | 1.0  | 200 n    | 1.4                 | 123.7          | 4.0 | -4112  |     |
| 6P        | J0125-0005<br>J0137+3309                  | 021.370182   | -00.098870                                    | 2010-07-23         |         | 13.6 | 3909.3   | 25,4                | 2736.1         | 0.0 | 115.2  | 0   |
| 770       | J0137+3309<br>J0137+3309                  | 024,420833   | +33.159722                                    | 2000 08 22         |         | 4.8  |          |                     | 787.1          | 3.0 | 2295.3 |     |
| 7.5       | J0137+3309<br>J0137+3309                  | 024.422081   | +33 150750                                    | 2009-08-27         | 5537.1  | 0.1  | 3267.0   | 0.1                 | 1234.9         | 3.9 | 24511  | _   |
|           |                                           |              |                                               |                    |         | 0.4  | 3290.7   | 0.3                 | 1424.3         |     | 400.14 | - 4 |
| 2P        | J0137+3309<br>J0137+3309                  | 024,422081   | 433 150250                                    | 2010-07-02         | 5440.2  | 20.8 | 3278.5   | 21.3                | 858.1          |     | 441.00 |     |
| 10 P      | J0137+3309                                | 024 422081   | +33 150040                                    | 2010-07-23         | 5438.7  | 20,8 |          |                     | 858.9          |     | 41.40  |     |
| 11 P      | J0137+3300                                | 024 422001   | +33.139759                                    | 2010-08-03         | 5434.5  | 20.8 |          |                     |                |     |        |     |
|           |                                           |              |                                               |                    |         |      |          | 21.3                | 858.1<br>858.4 |     | 200.00 |     |
| 127       | J0137+3309                                | 024.422081   | +33.159759                                    | 2010-09-20         | 5440.3  | 21,0 | 20173    | 213                 |                |     |        |     |
| A.C.A.    | 2012/172009                               | 1029,922U81  | +33.159750                                    | 2010.00.24         | E421 A  | 21.4 |          | -                   | 858.8          |     |        | 4   |
| 4.7.4     | 2012/13/09                                | 1024.422081  | +33.159759                                    | 2010-10-20         | 5424.3  | 21.2 |          |                     | 858.5          |     |        | 5   |
| 121       | JU137+3309                                | 024.422081   | +33.159759                                    | 2010-11-09         | 5302.7  | 24.5 |          |                     | 860.7          |     | 9180   | 5   |
| 107       | 30137+3309                                | 024.422081   | +33.159759                                    | 2010-11-20         | 5403.8  | 21.9 |          |                     | 860.5<br>858.9 |     |        | 5   |
| 179       | J0137+3309                                | 024,422081   | +33,159750                                    | 2010-11-27         | 5185.6  | 23.5 | 3316.1   | 22.0                |                | -   | 41.00  | 3   |
| 187       | J0217+7349                                | 034 378389   | +73.825728                                    | 2009-08-27         | 4751 2  | 10   | 4255 6   | 4.24                | 861.8          |     | 674.0  | 5   |
|           | J0217+7349                                |              |                                               |                    |         |      | 4533.0   | 4.2                 |                |     |        | 17  |
|           | J0217+7349<br>J0217+7349                  |              |                                               |                    | 2014.4  | 19.9 |          | -                   | 2244.3         |     |        | 14  |
|           |                                           |              |                                               |                    | 1100 0  | 4.2  |          | -                   | 2284.8         |     |        | 10  |
| 211       | J0228+6721                                | 0.57.208548  | +67.330841                                    | 2010-09-20         | 1108.8  | 4.3  | 21102.01 | 127.0               | 903.6          |     |        |     |
| 221       | J0319+4130                                | 049.950667   | +41.511695                                    | 2010-09-07         | 14333.1 | 30.1 | 2004 6   | 13/10               | 2843.4         |     |        | 18  |
| 231       | J0336+3218                                | 054.125448   | +32.308151                                    | 2010-09-07         | 0004.5  | 22.0 | 2095.6   | 13.0                | 8246.94        |     |        | -   |
| 241       | 10359+5057                                | 059.873947   | +50.963934                                    | 2010-09-20         | 8834.3  | 33.8 |          |                     | 2233.3         |     | 111111 | 15  |
| 267       | 10418+3801                                | 064.588654   | +38.026611                                    | 2010-09-20         | 2827.4  | 19.6 |          |                     |                |     |        | 0   |
|           |                                           |              |                                               |                    |         |      | 4800 C   | 0.5*                |                |     |        | o   |
| 400       | 10422-0120                                | IN65 81 5792 | -01.342611                                    | 2009-11-03         | 3966.9  | 0.5  | 4398.9   |                     | 5651.52        |     |        | -1  |
| 6/1       | J0423-0120<br>J0423-0120                  | 065.815836   | -01.342518                                    | 2010-09-07         |         |      | -        | STATE OF THE PARTY. | -              |     |        | ä   |
| 281       | 30423-0120                                | 000-3710000  | -01245218                                     | 7010-03-01         |         |      |          |                     |                |     |        |     |
|           | 10423-0120                                | 065.815836   |                                               |                    |         |      | 4395.9   | 120                 | 8585.7         |     |        |     |
|           |                                           |              |                                               |                    |         |      |          |                     |                |     |        |     |
|           |                                           |              |                                               |                    |         |      |          |                     |                |     |        |     |
|           |                                           |              |                                               |                    |         |      |          |                     |                |     |        |     |
|           |                                           |              |                                               |                    |         |      |          |                     |                |     |        |     |
|           |                                           |              |                                               |                    |         |      |          |                     |                |     |        |     |
|           |                                           |              |                                               |                    |         |      |          |                     |                |     |        |     |
|           |                                           |              |                                               |                    |         |      |          |                     |                |     |        |     |