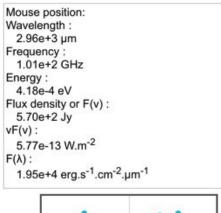

|         |



#### VizieR Photometry viewer

share +

Target 3c273
Radius (in arcsec) 1
submit



3c273 (12 29 6.695+02 03 8.662), radius: 1 arcsec







## Added value (continued, non-exhaustive)

## Durability of storage / archive, availability

Multi-site backups and mirrors

### Diversity of access modes, interoperability

VO protocols and tools, TAP, Topcat, Aladin, Python astroquery, ...

# Indexation (metadata), curation / validation by CDS documentalists Fluid cross-catalog navigation and visualization

- Links to original samples and between tables
- Visualizations of data in tables highlights your data / results

## **Digital Objects Identifiers**

Improve traceability and discoverability, citeability of your dataset

## Help CDS help you



- VizieR submit page: https://cdsarc.unistra.fr/vizier.submit/
- Check the "make your data visible" brochure: http://cdsarc.u-strasbg.fr/submit/Make\_your\_data\_visible.pdf
- In general,