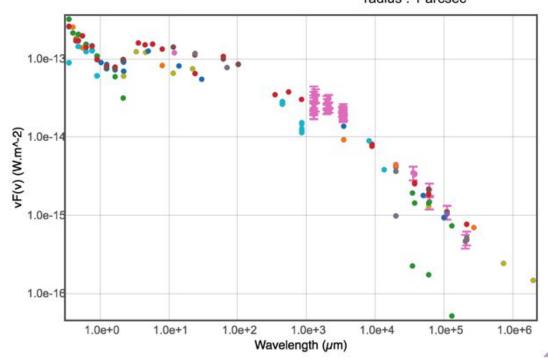

|         |



#### VizieR Photometry viewer

share +

Target 3c273
Radius (in arcsec) 1
submit



3c273 (12 29 6.695+02 03 8.662), radius: 1 arcsec







## Added value (continued, non-exhaustive)

## Durability of storage / archive, availability

Multi-site backups and mirrors

### Diversity of access modes, interoperability

VO protocols and tools, TAP, Topcat, Aladin, Python astroquery, ...

# Indexation (metadata), curation / validation by CDS documentalists Fluid cross-catalog navigation and visualization

- Links to original samples and between tables
- Visualizations of data in tables highlights your data / results

## **Digital Objects Identifiers**

Improve traceability and discoverability, citeability of your dataset

## Help CDS help you



- VizieR submit page: https://cdsarc.unistra.fr/vizier.submit/
- Check the "make your data visible" brochure: http://cdsarc.u-strasbg.fr/submit/Make\_your\_data\_visible.pdf
- In general